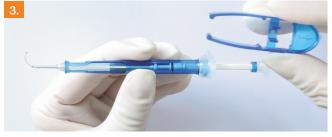

## **USAGE OF JETRING INJECTOR**

Gently remove the injector from the blister.

Completely retract the preloaded CTR into the injector by further pulling the pusher until the end.

Carefully pull the safety clamp together with the pusher until the stop.