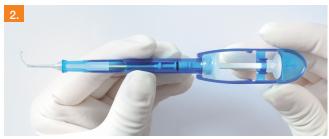

## CAPSULAR TENSION RING JETRING 11ACB • 12ACB



## **JETRING 11ACB • 12ACB**

| Technical data   |                                                             |
|------------------|-------------------------------------------------------------|
| Туре             | Preloaded single piece capsular tension ring                |
| Material         | РММА                                                        |
| Overall diameter | 13.0 / 14.5 mm (uncompressed) · 11.0 / 12.0 mm (compressed) |
| Sterilization    | Gamma irradiation                                           |

## **USAGE OF JETRING INJECTOR**



Gently remove the injector from the blister.



Completely retract the preloaded CTR into the injector by further pulling the pusher until the end.



Carefully pull the safety clamp together with the pusher until the stop.



Insert the injector tip into the capsular bag at 6 o'clock and release the ring along the capsular equator clockwise by gently pushing the rod. Make sure the ring is sliding smoothly around. At the end the ring will be released from the hook. Retract the empty hook into the injector and remove it from the eye.



Remove the safety clamp from the pusher in a lateral direction.