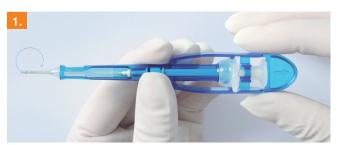

## **USAGE OF JETRING INJECTOR**

Gently remove the injector from the blister.

Completely retract the preloaded CTR into the injector by further pulling the pusher until the end.

Carefully pull the safety clamp together with the pusher until the stop.

Insert the injector tip into the capsular bag at 6 o'clock and release the ring along the capsular equator clockwise by gently pushing the rod. Make sure the ring is sliding smoothly around. At the end the ring will be released from the hook. Retract the empty hook into the injector and remove it from the eye.