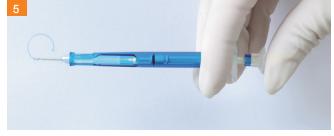

## **USAGE OF JETRING INJECTOR**

Gently remove the injector from the blister.

Completely retract the preloaded CTR into the injector by further pulling the pusher until the end.

Carefully pull the safety clamp together with the pusher until the stop.

Remove the safety clamp from the pusher in a lateral direction.