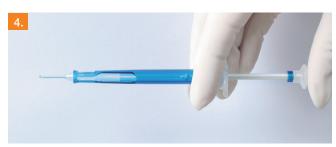

## CAPSULAR TENSION RING JETRING 11ACB • 12ACB



## **JETRING 11ACB • 12ACB**

| Technical data   |                                                             |
|------------------|-------------------------------------------------------------|
| Туре             | Preloaded single piece capsular tension ring                |
| Material         | РММА                                                        |
| Overall diameter | 13.0 / 14.5 mm (uncompressed) · 11.0 / 12.0 mm (compressed) |
| Sterilization    | Gamma irradiation                                           |

## **USAGE OF JETRING INJECTOR**



Gently remove the injector from the blister.



Completely retract the preloaded CTR into the injector by further pulling the pusher until the end.



Carefully pull the safety clamp together with the pusher until the stop.



Insert the injector tip into the capsular bag at 6 o'clock and release the ring along the capsular equator clockwise by gently pushing the rod. Make sure the ring is sliding smoothly around. At the end the ring will be released from the hook. Retract the empty hook into the injector and remove it from the eye.



Remove the safety clamp from the pusher in a lateral direction.