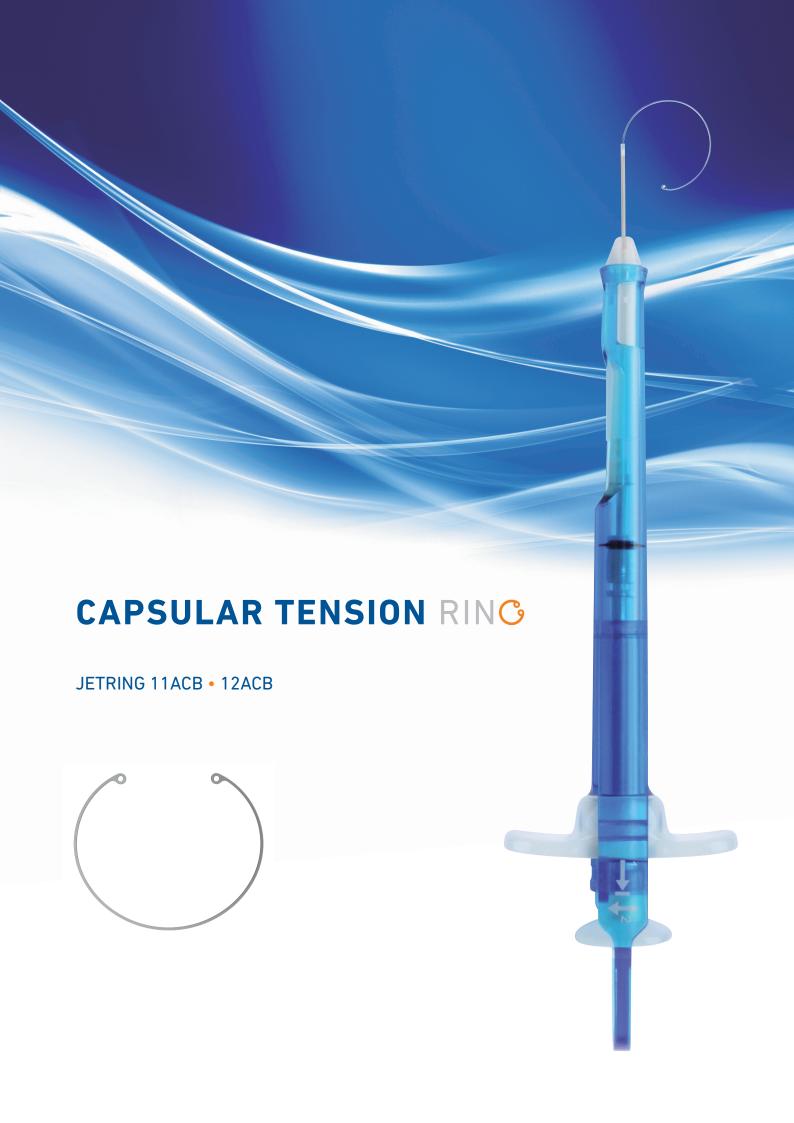

## **USAGE OF JETRING INJECTOR**

Gently remove the injector from the blister.

Completely retract the preloaded CTR into the injector by further pulling the pusher until the end.

Carefully pull the safety clamp together with the pusher until the stop.