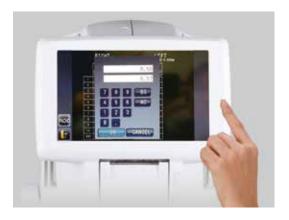

#### Wide 8.5 inch touch screen control panel

The CT-800 is equipped with a wide 8.5 inch color touch screen panel featuring clear, easy to read icons allowing the operator full control of the unit during the measurement process.