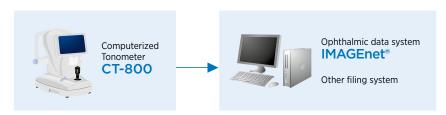

---------|--------------------------------------------------------|
| Measuring range             | Average indication 1 mmHg / 0.1 mmHg steps changeable  |
| Measuring mode              | 1-30 mmHg / 1-60 mmHg                                  |
| Monitor                     | 8.5 inch WVGA color LCD monitor, touch panel           |
| Data transport terminal     | USB (Import), RS232C (Export), LAN (Export)            |
| Dimensions                  | 317 - 341 mm (W) x 521 - 538 mm (D) x 437 - 467 mm (H) |
| Weight                      | 14 kg                                                  |
| Power supply                | 100-240V AC, 50-60Hz, 30-70VA                          |
|                             |                                                        |

#### System chart



#### **Printed data**





Subject to change in design and/or specifications without advanced notice. In order to obtain the best results with this instrument, please be sure to review all user instructions prior to operation.

Medical device Class Ila. Manufacturer: Topcon Corporation.









Topcon Europe Medical B.V.

Essebaan 11; 2908 LJ Capelle a/d IJssel; P.O. Box 145; 2900 AC Capelle a/d IJssel; The Netherlands Phone: +31-(0)10-4585077; Fax: +31-(0)10-4585045 E-mail: medical@topcon.eu; www.topcon-medical.eu

#### Topcon Danmark

Praestemarksvej 25; 4000 Roskilde, Denmark Phone: +45-46-327500; Fax: +45-46-327555 E-mail: info@topcon.dk www.topcon.dk

#### Topcon Scandinavia A.B.

Neongatan 2; P.O. Box 25; 43151 Mölndal, Sweden Phone: +46-(0)31-7109200; Fax: +46-(0)31-7109249 E-mai