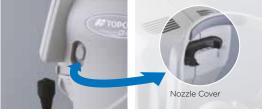

### One touch lock, easy load printer and nozzle cover

The CT-800 is equipped with a built in thermal printer that can be easily loaded with a roll of paper. The unit automatically cuts the paper at the end of printing. The nozzle cover can simply be attached to the CT-800 body.