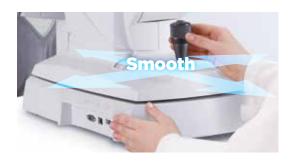

#### **Smooth operation**

Topcon's ability to engineer a weight reduction of approximately 22% has contributed to a smoother operation of the unit when using the X-Y control lever. The up/down movement has also been motorized. This all contributes to a more fluid measuring process and a more accurate end result.