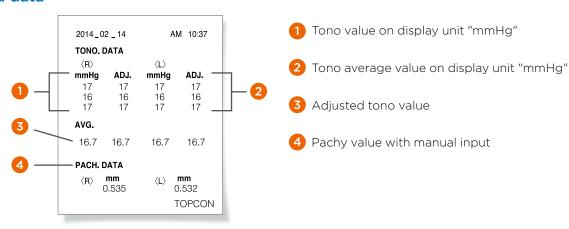

#### Adjusted tono value\*

The CT-800 is able to calculate Adjusted Tono value from measured IOP to manually input the corneal thickness value measured by other devices such as a pachymeter.

#### **Printed data**

Subject to change in design and/or specifications without advanced notice. In order to obtain the best results with this instrument, please be sure to review all user instructions prior to operation.