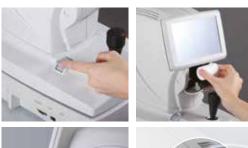

#### **Smooth operation**

Topcon's ability to engineer a weight reduction of approximately 22% has contributed to a smoother operation of the unit when using the X-Y control lever. The up/down movement has also been motorized. This all contributes to a more fluid measuring process and a more accurate end result.

#### Soft air puff

Software controls the optimal amount of air required for every measurement for each individual eye. A soft air puff means less stress on the eye, resulting in an improved patient experience.