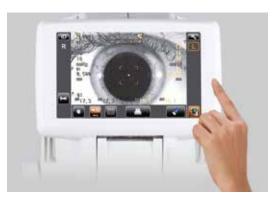

#### Wide 8.5 inch touch screen control panel

The CT-800 is equipped with a wide 8.5 inch color touch screen panel featuring clear, easy to read icons allowing the operator full control of the unit during the measurement process.